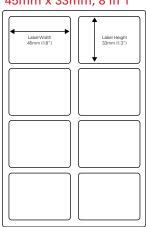

## 45mm x 33mm, 8 in 1

Star Labels, 6 in 1

Star Labels, 12 in 1

45mm x 45mm Round, 6 in 1

30mm x 30mm Round, 12 in 1

Heart Shape Labels, 6 in 1

12-point Star Labels, 6 in 1