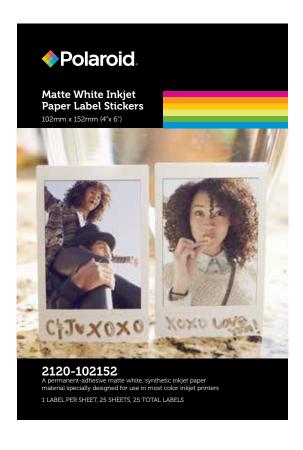

# Polaroid 2120

Matte White Inkjet Synthetic Paper Label Stickers

The high ink holdout and quick drying provide for excellent clarity and density of printed graphics, making it the perfect choice for labels in retail, manufacturing, health care and logistics etc.

# A PERMANENT-ADHESIVE MATTE WHITE, SYNTHETIC INKJET PAPER MATERIAL SPECIALLY DESIGNED FOR USE IN MOST COLOR INKJET PRINTERS