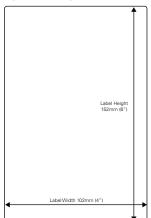

ater resistance and smudge resistance of print images
- Ideal for variable information and short-run labeling applications

### Facestock

A matte white inkjet synthetic paper material with a highly absorbent surface structure specifically designed for on demand color inkjet and laser printers. However, curling may occur when printing using a laser printer. This is due to the heat generated by the printer during printing.

## Adhesive

A general purpose permanent, acrylic based adhesive. This label is not designed to be removed once initial contact is made. If removed, the label may leave a residue on the surface. Use rubbing alcohol to remove excessive residue.

## Shelf Life

One year when stored at  $23 \pm 2^{\circ}$ C at  $50 \pm 5\%$  RH.



## 2120 Series - Sizes

## 102mm x 152mm



## 94mm x 70mm, 2 in 1



## 86mmx 54mm, 2 in 1



## 94mm x 33mm, 4 in 1



## 45mm x 70mm, 4 in 1



## 45mm x 33mm, 8 in 1



Star Labels, 6 in 1



Star Labels, 12 in 1



45mm x 45mm Round, 6 in 1



30mm x 30mm Round, 12 in 1



Heart Shape Labels, 6 in 1



12-point Star Labels, 6 in 1





## LabelsAsia Pte Ltd

All ID Asia Group 67, Ayer Rajah Crescent, #02-18, Singapore 139950

T: +65-6778-0075 | E: enquiry@labelsasia.com | W: www.labelsasia.com

Singapore (HQ)

All ID Asia Pte Ltd +65-6778-0075 enquiry@allid.com.sg www.allid.com.sg

### Malaysia

All ID Asia Sdn Bhd +603-8075-1888 enquiry@allid.com.my www.allid.com.my

#### Indonesia

PT All ID Indonesia +62 21-4517-330 enquiry@allid.co.id www.allid.co.id

#### Myanmar

All ID Myanmar +951-652265 enquiry@allid.com.mm www.allid