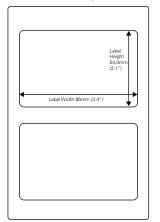

es
- Ideal for variable information and short-run labeling applications

### Facestock

A matte white inkjet synthetic paper material with a highly absorbent surface structure specifically designed for on demand color inkjet and laser printers. However, curling may occur when printing using a laser printer. This is due to the heat generated by the printer during printing.

## Adhesive

A general purpose permanent, acrylic based adhesive. This label is not designed to be removed once initial contact is made. If removed, the label may leave a residue on the surface. Use rubbing alcohol to remove excessive residue.

## Shelf Life

One year when stored at  $23 \pm 2^{\circ}$ C at  $50 \pm 5\%$  RH.



## 2120 Series - Sizes

## 102mm x 152mm



## 94mm x 70mm, 2 in 1



## 86mmx 54mm, 2 in 1



## 94mm x 33mm, 4 in 1



## 45mm x 70mm, 4 in 1



## 45mm x 33mm, 8 in 1



Star Labels, 6 in 1



Star Labels, 12 in 1



45mm x 45mm Round, 6 in 1



30mm x 30mm Round, 12 in 1



Heart Shape Labels, 6 in 1



12-point Star Labels, 6 in 1





## LabelsAsia Pte Ltd

All ID Asia Group 67, Ayer Rajah Crescent, #02-18, Singapore 139950

T: +65-6778-0075 | E: enquiry@labelsasia.com | W: www.labelsasia.com

Singapore (HQ)

All ID Asia Pte Ltd +65-6778-0075 enquiry@allid.com.sg www.allid.com.sg

### Malaysia

All ID Asia Sdn Bhd +603-8075-1888 enquiry@allid.com.my www.allid.com.my

#### Indonesia

PT All ID Indonesia +62 21-4517-330 enquiry@allid.co.id www.allid.co.id

#### Myanmar

All ID Myanmar +951-652265 enquiry@allid.com.mm www.allid.com.mm

### Sri Lanka

All ID Sri Lanka +65-6778-0