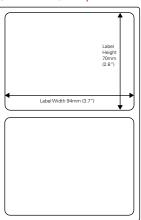

resistance of print images
- Ideal for variable information and short-run labeling applications

### Facestock

A matte white inkjet synthetic paper material with a highly absorbent surface structure specifically designed for on demand color inkjet and laser printers. However, curling may occur when printing using a laser printer. This is due to the heat generated by the printer during printing.

## Adhesive

A general purpose permanent, acrylic based adhesive. This label is not designed to be removed once initial contact is made. If removed, the label may leave a residue on the surface. Use rubbing alcohol to remove excessive residue.

## Shelf Life

One year when stored at  $23 \pm 2^{\circ}$ C at  $50 \pm 5\%$  RH.



## 2120 Series - Sizes

## 102mm x 152mm



## 94mm x 70mm, 2 in 1



## 86mmx 54mm, 2 in 1



## 94mm x 33mm, 4 in 1



## 45mm x 70mm, 4 in 1



## 45mm x 33mm, 8 in 1



Star Labels, 6 in 1



Star Labels, 12 in 1



45mm x 45mm Round, 6 in 1



30mm x 30mm Round, 12 in 1



Heart Shape Labels, 6 in 1



12-point Star Labels, 6 in 1





## LabelsAsia Pte Ltd

All ID Asia Group 67, Ayer Rajah Crescent, #02-18, Singapore 139950

T: +65-6778-0075 | E: enquiry@labelsasia.com | W: www.labelsasia.com

Singapore (HQ)

All ID Asia Pte Ltd +65-6778-0075 enquiry@allid.com.sg www.allid.com.sg

### Malaysia

All ID Asia Sdn Bhd +603-8075-1888 enquiry@allid.com.my www.allid.com.my

#### Indonesia

PT All ID Indonesia +62 21-4517-330 enquiry@allid.co.id www.allid.co.id

#### Myanmar

All ID Myanmar +951-652265 enquiry@allid.com.mm www.allid.com.mm

### Sri Lanka

Al