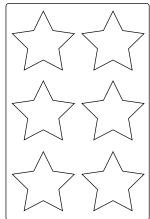

## 45mm x 33mm, 8 in 1

Star Labels, 6 in 1

Star Labels, 12 in 1

45mm x 45mm Round, 6 in 1

30mm x 30mm Round, 12 in 1

Heart Shape Labels, 6 in 1

12-point Star Labels, 6 in 1