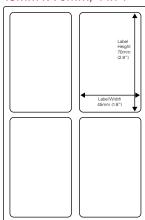

beling applications

### Facestock

A matte white inkjet synthetic paper material with a highly absorbent surface structure specifically designed for on demand color inkjet and laser printers. However, curling may occur when printing using a laser printer. This is due to the heat generated by the printer during printing.

## Adhesive

A general purpose permanent, acrylic based adhesive. This label is not designed to be removed once initial contact is made. If removed, the label may leave a residue on the surface. Use rubbing alcohol to remove excessive residue.

## Shelf Life

One year when stored at  $23 \pm 2^{\circ}$ C at  $50 \pm 5\%$  RH.



## 2120 Series - Sizes

## 102mm x 152mm



## 94mm x 70mm, 2 in 1



## 86mmx 54mm, 2 in 1



## 94mm x 33mm, 4 in 1



## 45mm x 70mm, 4 in 1



## 45mm x 33mm, 8 in 1



Star Labels, 6 in 1



Star Labels, 12 in 1



45mm x 45mm Round, 6 in 1



30mm x 30mm Round, 12 in 1



Heart Shape Labels, 6 in 1



12-point Star Labels, 6 in 1





## LabelsAsia Pte Ltd

All ID Asia Group 67, Ayer Rajah Crescent, #02-18, Singapore 139950

T: +65-6778-0075 | E: enquiry@labelsasia.com | W: www.labelsasia.com

Singapore (HQ)

All ID Asia Pte Ltd +65-6778-0075 enquiry@allid.com.sg www.allid.com.sg

### Malaysia

All ID Asia Sdn Bhd +603-8075-1888 enquiry@allid.com.my www.allid.com.my

#### Indonesia

PT All ID Indonesia +62 21-4517-330 enquiry@allid.co.id www.allid.co.id

#### Myanmar

All ID Myanmar +951-652265 enquiry@allid.com.mm www.allid.com.mm

### Sri Lanka

All ID Sri Lanka +65-6778-0075 enquiry@allid.com.lk www.allid.com.lk

Asia-Paci