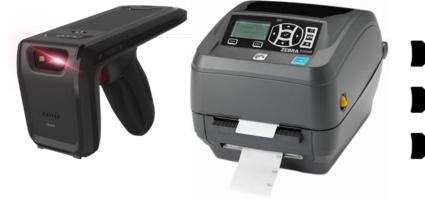

### 1 x CILICO F760 MOBILE COMPUTER 1 x CILICO CM900 RFID READER

## **PRIMS** Standard Package

Manage stock in/out, stock information, stock take, etc using RFID.

1 x CILICO F760 MOBILE COMPUTER 1 x CILICO CM900 RFID READER 1 x ZEBRA ZD500R RFID LABEL PRINTER

## CILICO F760 MOBILE COMPUTER

### CILICO CM900 BT RFID READER

## ZEBRA ZD500R RFID LABEL PRINTER