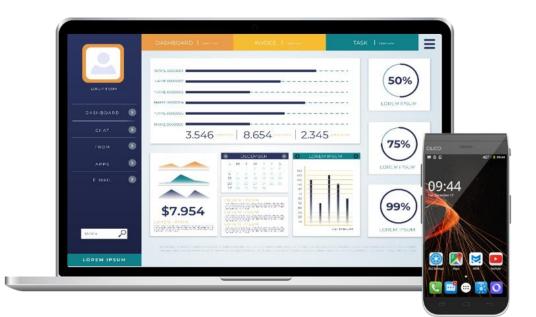

| ~            | ~              |
| Add Current Quantity       | ~            | ~              |
| Add Location               | ×            | ~              |
| Add Supplier & Brand/Model | ×            | ~              |
| Transaction History        | ×            | ~              |
| Reports                    | ×            | ~              |

## **PRIMS** Basic Package







#### **PRIMS ANDROID APPLICATION**

Manage stock in/out, stock information, stock take, etc using RFID.

### 1 x CILICO F760 MOBILE COMPUTER 1 x CILICO CM900 RFID READER

#### **200 PCS OF INVENGO RFID TAGS**

Equipped with the Monza<sup>™</sup> R6P IC's, these tags are designed to enable end-users to reach and sustain high levels of performance in any RFID applications.

## **PRIMS** Standard Package





Manage stock in/out, stock information, stock take, etc using RFID.

1 x CILICO F760 MOBILE COMPUTER 1 x CILICO CM900 RFID READER 1 x ZEBRA ZD500R RFID LABEL PRINTER







#### **1,000 PCS OF INVENGO RFID TAGS**

Equipped with the Monza<sup>™</sup> R6P IC's, these tags are designed to enable end-users to reach and sustain high levels of performance in any RFID applications.

## CILICO F760 MOBILE COMPUTER



#### DURABLE

Equipped with Octa-core 2.5Ghz CPU, 5.5 FHD screen, 2D scanner and optional UHF RFID.

#### **MULTI TOUCH**

Capacitive touch screen provides a smooth multi-touch operation, even with wet hands or gloves

#### VERSATILE

Lightweight & portable, the F760 is widely deployed in warehouse logistics, healthcare, manufacturing, retail etc.

#### **INDUSTRY LEADING**

CILIC