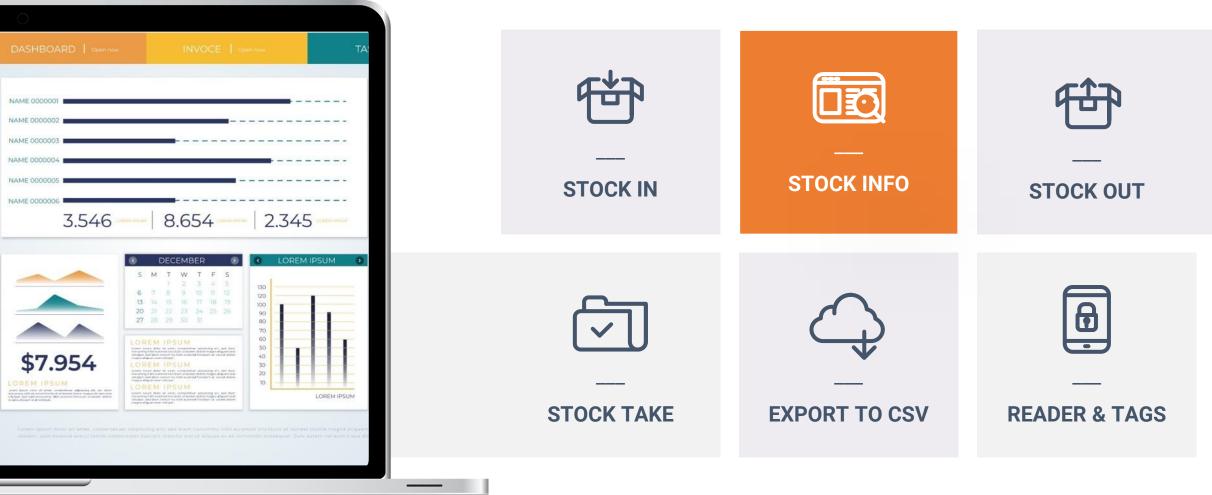

#### PRIMS Software

The application receives info/data from the reader, for collecting, logging & processing.

View real time inventory counts stock take in seconds, and m

## **OVERVIEW OF PRIMS**