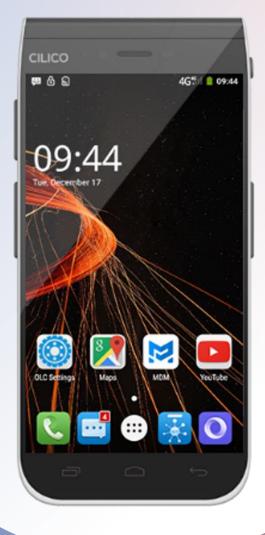

#### **PRIMS ANDROID APPLICATION**

Manage stock in/out, stock information, stock take, etc using RFID.

### 1 x CILICO F760 MOBILE COMPUTER 1 x CILICO CM900 RFID READER

## CILICO F760 MOBILE COMPUTER

#### DURABLE

Equipped with Octa-core 2.5Ghz CPU, 5.5 FHD screen, 2D scanner and optional UHF RFID.

#### **MULTI TOUCH**

Capacitive touch screen provides a smooth multi-touch operation, even with wet hands or gloves

#### VERSATILE

Lightweight & portable, the F760 is widely deployed in warehouse logistics, healthcare, manufacturing, retail etc.