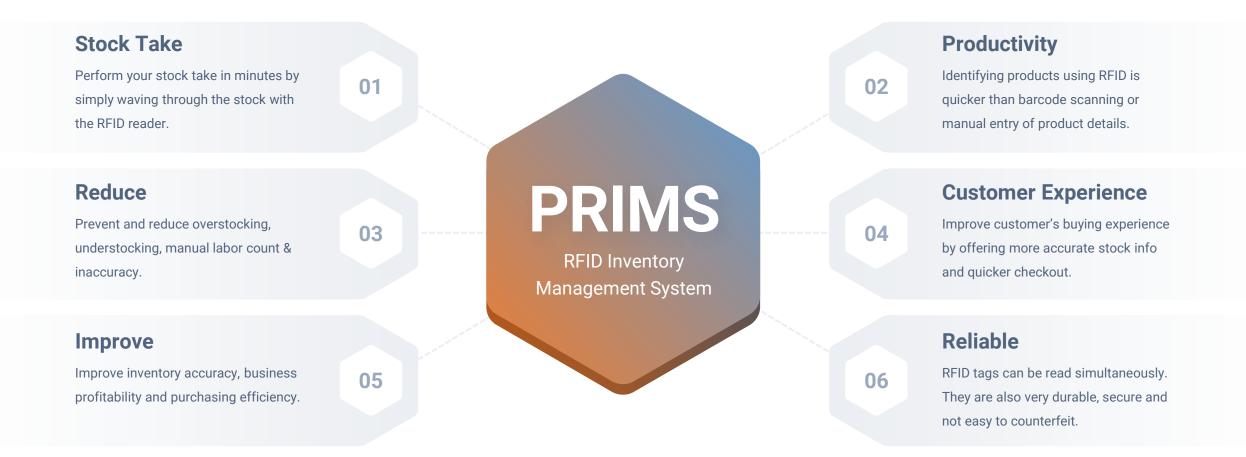

ntifying and tracking the object.

RFID automates a data collection process so that employees can eliminate time-consuming procedures and spend more time on what's important: customer service, shipping, and picking.



## **HOW DOES RFID WORK?**

#### **RFID Tags**

Tags that contain electronically stored information, are mounted on items.



Tags can be read from a distance and do not need to be within direct line-ofsight of the reader to be detected.

#### **RFID Reader**

Communicates with the RFID tag through an antenna.

RFID readers can be fixed or portable.

#### PRIMS Software

The application receives info/data from the reader, for collecting, logging & processing.

View real time inventory counts stock take in seconds, and m



## **OVERVIEW OF PRIMS**

## **BENEFITS OF PRIMS**



## **PRIMS PACKAGE**

s\$ **6,288** 

**PRIMS** Basic

Windows Desktop Application

1 x Android Mobile Computer

1 x RFID Reader

200 x RFID Tags

**FREE INSTALLATION** 

#### -----

Windows & Android Applications

s\$ **14,288** 

**PRIMS** Standard

1 x Android Mobile Computer

1 x RFID Reader

1000 x RFID Tags

1 x RFID Printer

**FREE INSTALLATION** 

## **SOFTWARE FEATURES**

|                                                     | PRIMS Basic | PRIMS Standard |
|-----------------------------------------------------|-------------|----------------|
| Desktop Application                                 | ×           | ~              |
| Android Application                                 | ~           | ~              |
| Hosted on Cloud or Local Database                   | ×