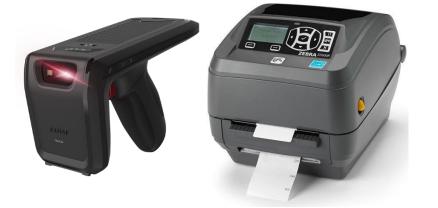

### CILICO CM900 BT RFID READER

### ZEBRA ZD500R RFID LABEL PRINTER

#### **SPACE SAVING**

E

Designed for applications where space is at a premium, the ZD500R offers simple, onetouch printing and encoding, straightforward loading, and automatic RFID calibration./

#### SIMPLE TO INTEGRATE

Small in size but full of features, the ZD500R is Link-OS-enabled making it simple to integrate and manage.

#### **POWERFUL RFID FEATURES**

Can be used with a variety of RFID labels and tags from small, item-level hang tags to large case and pallet labels.