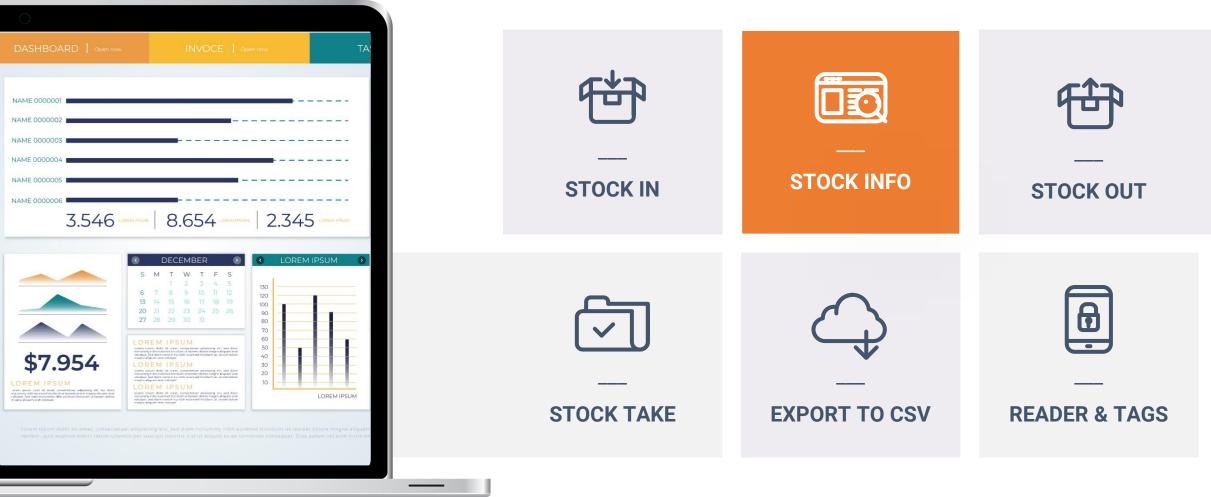

#### PRIMS Software

The application receives info/data from the reader, for collecting, logging & processing.

View real time inventory counts, stock take in seconds, and more.

### **OVERVIEW OF PRIMS**