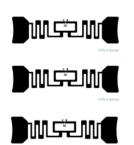

## 

INVENGO XWING RFID TAGS

#### **HIGH PERFORMANCE**

Equipped with the Monza<sup>™</sup> R6P IC's, these tags are designed to enable end-users to reach and sustain high levels of performance in any RFID applications

#### **BEST IN CLASS**

Within the area of apparel, brand protection, industrial and supply chain management solutions.