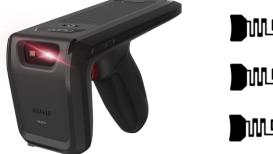

### CILICO CM900 BT RFID READER

#### **INDUSTRY LEADING**

CILICO CM900 RFID reader uses industry-leading RFID module

impinj R2000.

#### SUPERIOR PERFORMANCE

UHF RFID reading distance of up to 17m + Multiple reading speed ≥ 200 tags.

#### LARGE OFFLINE STORAGE

Stores up to 1000 barcodes /100000 RFID tags offline and supports bulk data uploading.