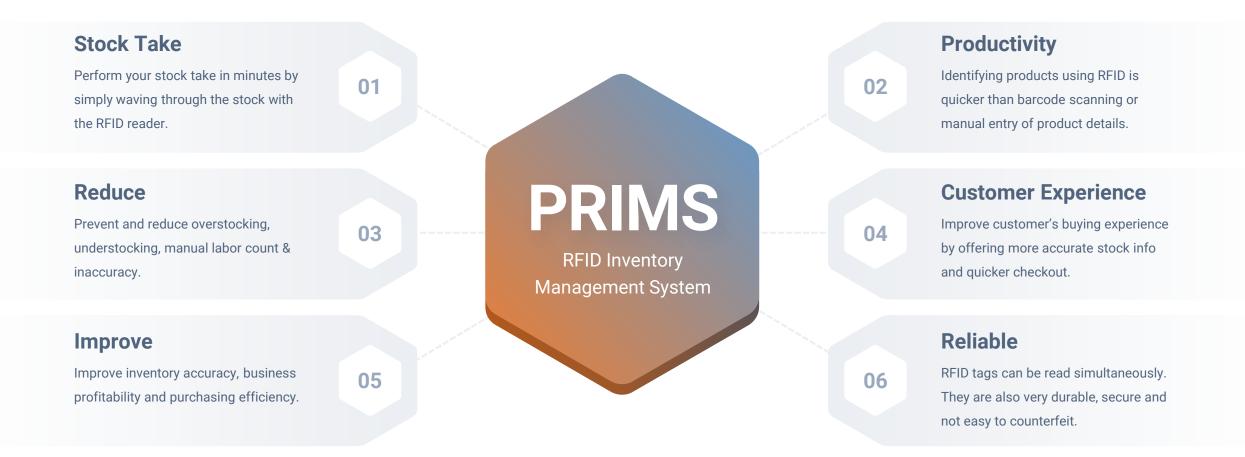

ng and tracking the object.

RFID automates a data collection process so that employees can eliminate time-consuming procedures and spend more time on what's important: customer service, shipping, and picking.



## **HOW DOES RFID WORK?**

#### **RFID Tags**

Tags that contain electronically stored information, are mounted on items.



Tags can be read from a distance and do not need to be within direct line-ofsight of the reader to be detected.

#### **RFID Reader**

Communicates with the RFID tag through an antenna.

RFID readers can be fixed or portable.

#### PRIMS Software

The application receives info/data from the reader, for collecting, logging & processing.

View real time inventory counts, stock take in seconds, and more.



### **OVERVIEW OF PRIMS**

## **BENEFITS OF PRIMS**



## **SOFTWARE FEATURES**

|                                                     | PRIMS Basic  | PRIMS Standard |
|-----------------------------------------------------|--------------|----------------|
| Desktop Application                                 | $\checkmark$ |                |
| Web Based Application                               | ×            | ~              |
| Hosted on Cloud or Local Database                   | ×            | ~              |
| Manage Stock In & Stock Out                         | ~            | ~              |
| Perform Stock Take                                  | ~            | ~              |
| Scan RFID Tags for Stock In, Stock Out & Stock Take | ~            | ~              |
| Export to CSV                                       | $\checkmark$