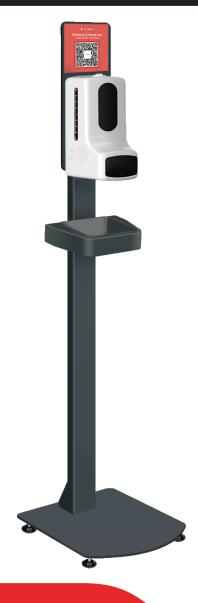

## SED9 INTELLIGENT SANITIZER & THERMOMETER

SED9 is an automatic hand sanitiser dispenser equipped with an infrared sensor to also measure a user's body temperature. With its large LED display and high temperature alarm, it is easy to install and suitable for use in hotels, hospitals, shopping malls, restaurants, and more.

## **Features**

Automatic Sanitizer
Dispenser

Automatic Temperature Measurement

LED Display & Voice Broadcast

High Temperature Alarm

Temperature Options (Celsius or Fahrenheit)

Easy & Portable Installation & Power Saving