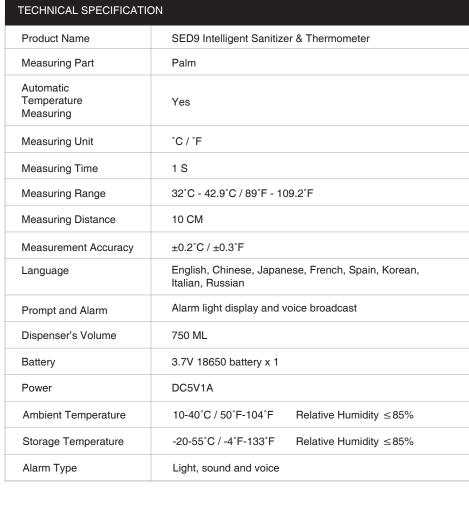

## SED9 INTELLIGENT SANITIZER & THERMOMETER

SED9 is an automatic hand sanitiser dispenser equipped with an infrared sensor to also measure a user's body temperature. With its large LED display and high temperature alarm, it is easy to install and suitable for use in hotels, hospitals, shopping malls, restaurants, and more.

## **Features**

Automatic Sanitizer
Dispenser

Automatic Temperature Measurement

LED Display & Voice Broadcast

High Temperature Alarm

Temperature Options (Celsius or Fahrenheit)

Easy & Portable Installation & Power Saving

Large Capacity

Wireless Data Transmission