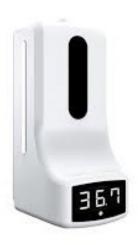

## SED9 INTELLIGENT SANITIZER & THERMOMETER

SED9 is an automatic hand sanitiser dispenser equipped with an infrared sensor to also measure a user's body temperature. With its large LED display and high temperature alarm, it is easy to install and suitable for use in hotels, hospitals, shopping malls, restaurants, and more.

## **Features**

Automatic Sanitizer
Dispenser

Automatic Temperature Measurement

LED Display & Voice Broadcast

High Temperature Alarm

Temperature Options (Celsius or Fahrenheit)

Easy & Portable Installation & Power Saving