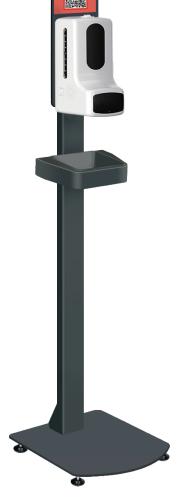

## SED9 INTELLIGENT SANITIZER & THERMOMETER

SED9 is an automatic hand sanitiser dispenser equipped with an infrared sensor to also measure a user's body temperature. With its large LED display and high temperature alarm, it is easy to install and suitable for use in hotels, hospitals, shopping malls, restaurants, and more.

## **Features**

Automatic Sanitizer
Dispenser

Automatic Temperature Measurement

LED Display & Voice Broadcast

High Temperature Alarm

Temperature Options (Celsius or Fahrenheit)

Easy & Portable Installation & Power Saving