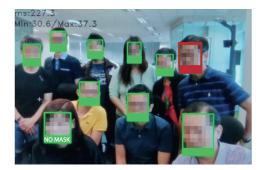

#### FAST & ACCURATE Screens up to 10 faces at once with instant temperature sensing

MOBILE Compact and light for indoors and outdoors deployment

#### **USER FRIENDLY**

Easy to understand with colour indication normal temperature, high temperature and no mask alerts

## Applications

- ✓ Alert on high temperature detection by email
- ✓ Facial detection, does not recognise hot or cold objects
- Ability to sense temperature of indviduals with masks or headdress
- ✓ Colour indication for efficient monitoring
- $\checkmark$  Ability to create image snapshot and save it to a local folder
- $\checkmark$  Real-time image processing powered by AI