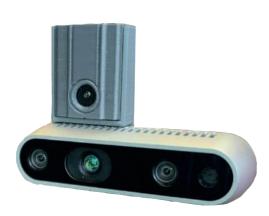

# ADERA SPOTON SMART THERMAL SCANNER

SPOTON is a long-wave infrared (LWIR) module integrated with an RGB camera, using advanced Artificial Intelligence (AI) developed by GovTech to conduct face detection with temperature sensing for crowds, indicated on a monitor. This compact and affordable mobile device can be easily deployed both indoors and outdoors, keeping your visitors and facilities safe while facilitating crowds.

## **Specifications**

Device Meansurement LWIR Sensor wavelength Thermal Arrays Frame Rate Accuracy 90mm x 85mm x 30mm 8 to 14 μm 160 x 120 active pixels < 9Hz ±0.3 - 0.5 °C within 2 meter range