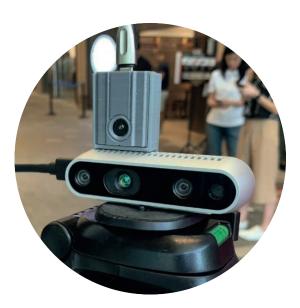

# ADERA SPOTON SMART THERMAL SCANNER

SPOTON is a long-wave infrared (LWIR) module integrated with an RGB camera, using advanced Artificial Intelligence (AI) developed by GovTech to conduct face detection with temperature sensing for crowds, indicated on a monitor. This compact and affordable mobile device can be easily deployed both indoors and outdoors, keeping your visitors and facilities safe while facilitating crowds.

## Easy Set-up

- **1** Standalone SPOTON device mounted on a laptop/tripod facing the passageway (Recommended measuring distance within 2 meters)
- **2** Connect the laptop to the RealSense (RGB) Camera using a type C USB cable and to the LWIR Camera with a micro USB cable
- **3** Launch DetectFever.exe on the laptop